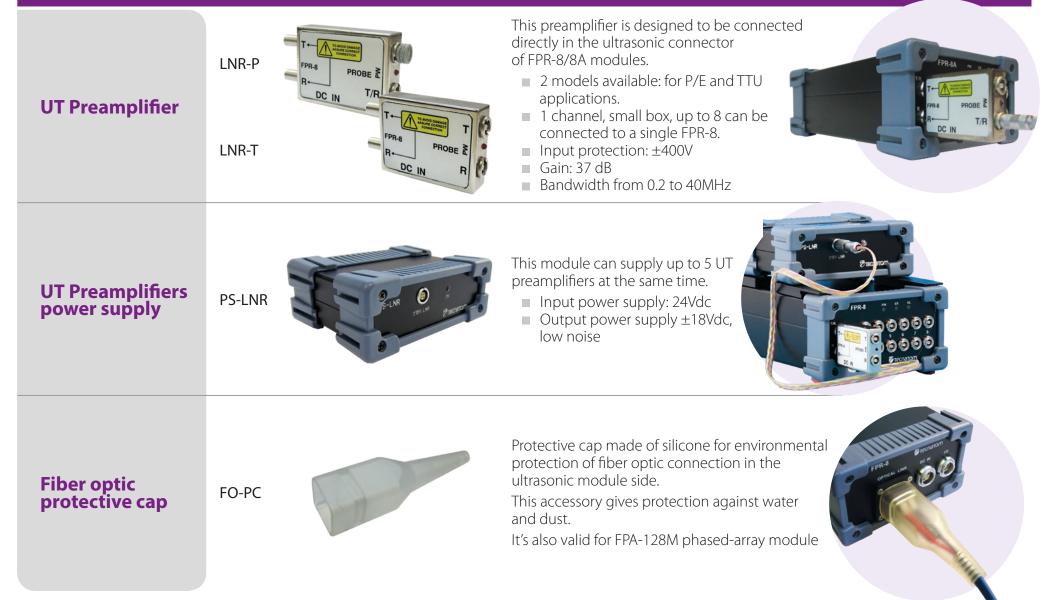

# Ready for the future, caring for the customer



Ultrasonic Products
SONIA®
An Advanced
Ultrasonic System

Accessories for UT modules



Œ

# SONIA Accesories

#### ACCESORIES FOR CONVENTIONAL MODULES FPR-8 AND FPR-8A



### Ready for the future, caring for the customer



#### ACCESORIES FOR PHASED ARRAY MODULE FPA-128M

| IPEX connector<br>to cable adapter | FPA-ICA      | This accessory permits connect up to 128 small coaxial cables in a easy way for cabling directly the probe to the FPA-128M module or to make intermediate connections.                                                                                                                                                                                                                                                                    |
|------------------------------------|--------------|----------------------------------------------------------------------------------------------------------------------------------------------------------------